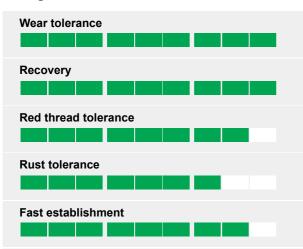

#### Sowing rate:

Overseeding:

Mowing height:

Microclover Sport has been developed to improve turf quality and be kind to the environment through reduced herbicide, fertiliser use and lower carbon footprint . The microclover is able to fix free nitrogen from the atmosphere. In independent trials Microclover Sport is proven to produce a sward with increased wear tolerance, disease resistance, colour and a higher visual merit, especially in drought or other high stress environments.